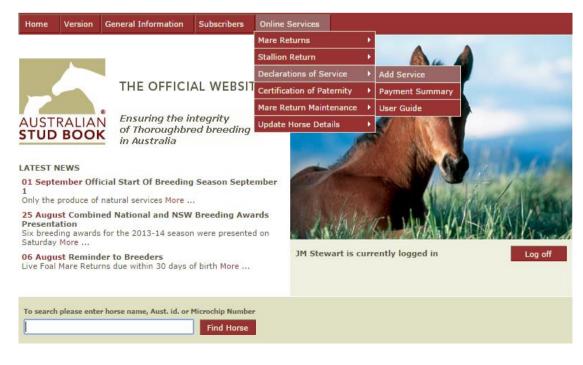

### Logging In

Enter your User ID (or CBN) and password on the Australian Stud Book home page, and select

When you have successfully logged in, select the 'Online Services' heading followed by the 'Declarations of Service' ► 'Add Service' option in the drop down menu: